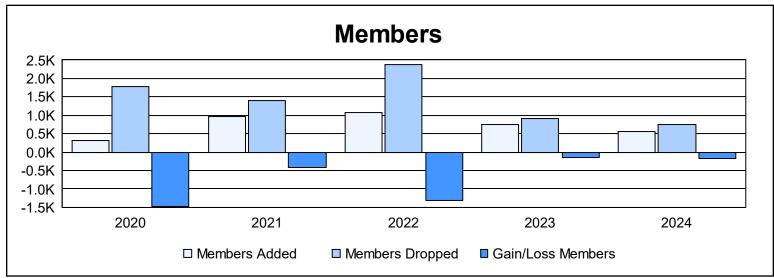

District 3231A3 As of June 2024 Cumulative

| Year      | New<br>Clubs | Dropped<br>Clubs | Gain/<br>Loss<br>Clubs | New<br>Members | Charter<br>Members | Reinstate<br>Members | Transfer<br>Members | Total<br>Member<br>Added | Total<br>Members<br>Dropped | Gain/<br>Loss<br>Members |
|-----------|--------------|------------------|------------------------|----------------|--------------------|----------------------|---------------------|--------------------------|-----------------------------|--------------------------|
| 2019-2020 | 0            | 4                | -4                     | 219            | 24                 | 51                   | 11                  | 305                      | 1,781                       | -1,476                   |
| 2020-2021 | 11           | 7                | 4                      | 496            | 355                | 90                   | 25                  | 966                      | 1,397                       | -431                     |
| 2021-2022 | 6            | 3                | 3                      | 589            | 311                | 57                   | 107                 | 1,064                    | 2,375                       | -1,311                   |
| 2022-2023 | 3            | 9                | -6                     | 394            | 201                | 116                  | 31                  | 742                      | 901                         | -159                     |
| 2023-2024 | 3            | 6                | -3                     | 406            | 73                 | 53                   | 33                  | 565                      | 736                         | -171                     |
| Average   | 5            | 6                | -1                     | 421            | 193                | 73                   | 41                  | 728                      | 1,438                       | -710                     |