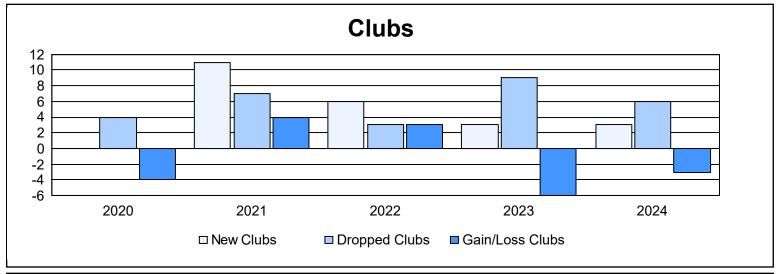

District 3231A3 As of June 2024 Cumulative

| Year      | New<br>Clubs | Dropped<br>Clubs | Gain/<br>Loss<br>Clubs | New<br>Members | Charter<br>Members | Reinstate<br>Members | Transfer<br>Members | Total<br>Member<br>Added | Total<br>Members<br>Dropped | Gain/<br>Loss<br>Members |
|-----------|--------------|------------------|------------------------|----------------|--------------------|----------------------|---------------------|--------------------------|-----------------------------|--------------------------|
| 2019-2020 | 0            | 4                | -4                     | 219            | 24                 | 51                   | 11                  | 305                      | 1,781                       | -1,476                   |
| 2020-2021 | 11           | 7                | 4                      | 496            | 355                | 90                   | 25                  | 966                      | 1,397                       | -431                     |
| 2021-2022 | 6            | 3                | 3                      | 589            | 311                | 57                   | 107                 | 1,064                    | 2,375                       | -1,311                   |
| 2022-2023 | 3            | 9                | -6                     | 394            | 201                | 116                  | 31                  | 742                      | 901                         | -159                     |
| 2023-2024 | 3            | 6                | -3                     | 406            | 73                 | 53                   | 33                  | 565                      | 736                         | -171                     |
| Average   | 5            | 6                | -1                     | 421            | 193                | 73                   | 41                  | 728                      | 1,438                       | -710                     |